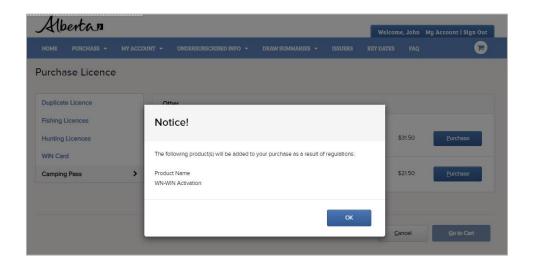

## **IMPORTANT:**

If you do not have an activated virtual WiN card, one will be automatically added to your cart.

Albertan

4. Select the Purchase option next to the Public Lands Camping Pass you wish to purchase.