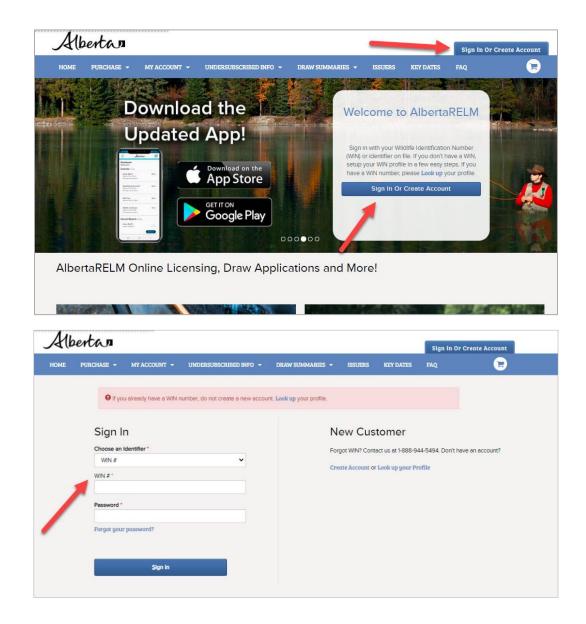

1. To begin the purchase process online, sign in with your unique identifier on file.

- Identifier options to login include your Wildlife Identification Number (WiN), Driver's Licence Number, Healthcare ID, Passport Number or Canadian Armed Forces Number.
- If this is your first time purchasing a Public Lands Camping Pass in Alberta and you do not have a virtual WIN card, you can get one in a few easy steps first, or one will be automatically added to your cart during the checkout process.

Albertan

2. Click the Purchase tab at the top of the page.

Albertan

- 3. Select the Public Lands Camping Pass option from the list.
  - Available Public Lands Camping Pass options will display.
  - Considering buying an annual pass rather than the 3-Day if you think you might like to camp on public land in the pass area for more than three days a year. Passes are non-refundable and non-transferable.