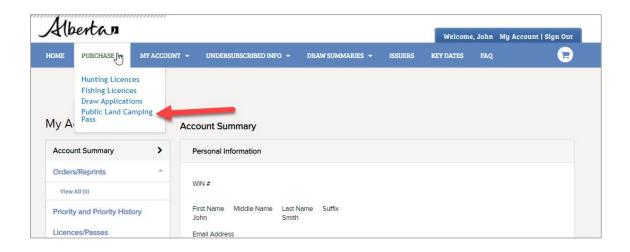

Albertan

2. Click the Purchase tab at the top of the page.

Albertan

- 3. Select the Public Lands Camping Pass option from the list.
  - Available Public Lands Camping Pass options will display.
  - Considering buying an annual pass rather than the 3-Day if you think you might like to camp on public land in the pass area for more than three days a year. Passes are non-refundable and non-transferable.