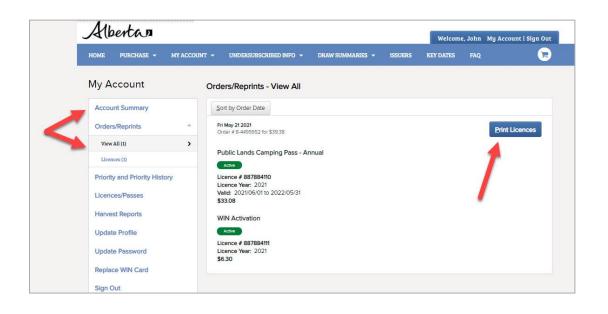

Albertan

To view your purchased Pass, select My Account then Orders/Reprints.

• Please print the Pass or have it on hand via the mobile app to provide to an officer upon request when camping.

For additional help, contact the RELM Help Desk at 1-888-944-5494 from the hours of 6:00am to midnight (MT), 7 days a week.